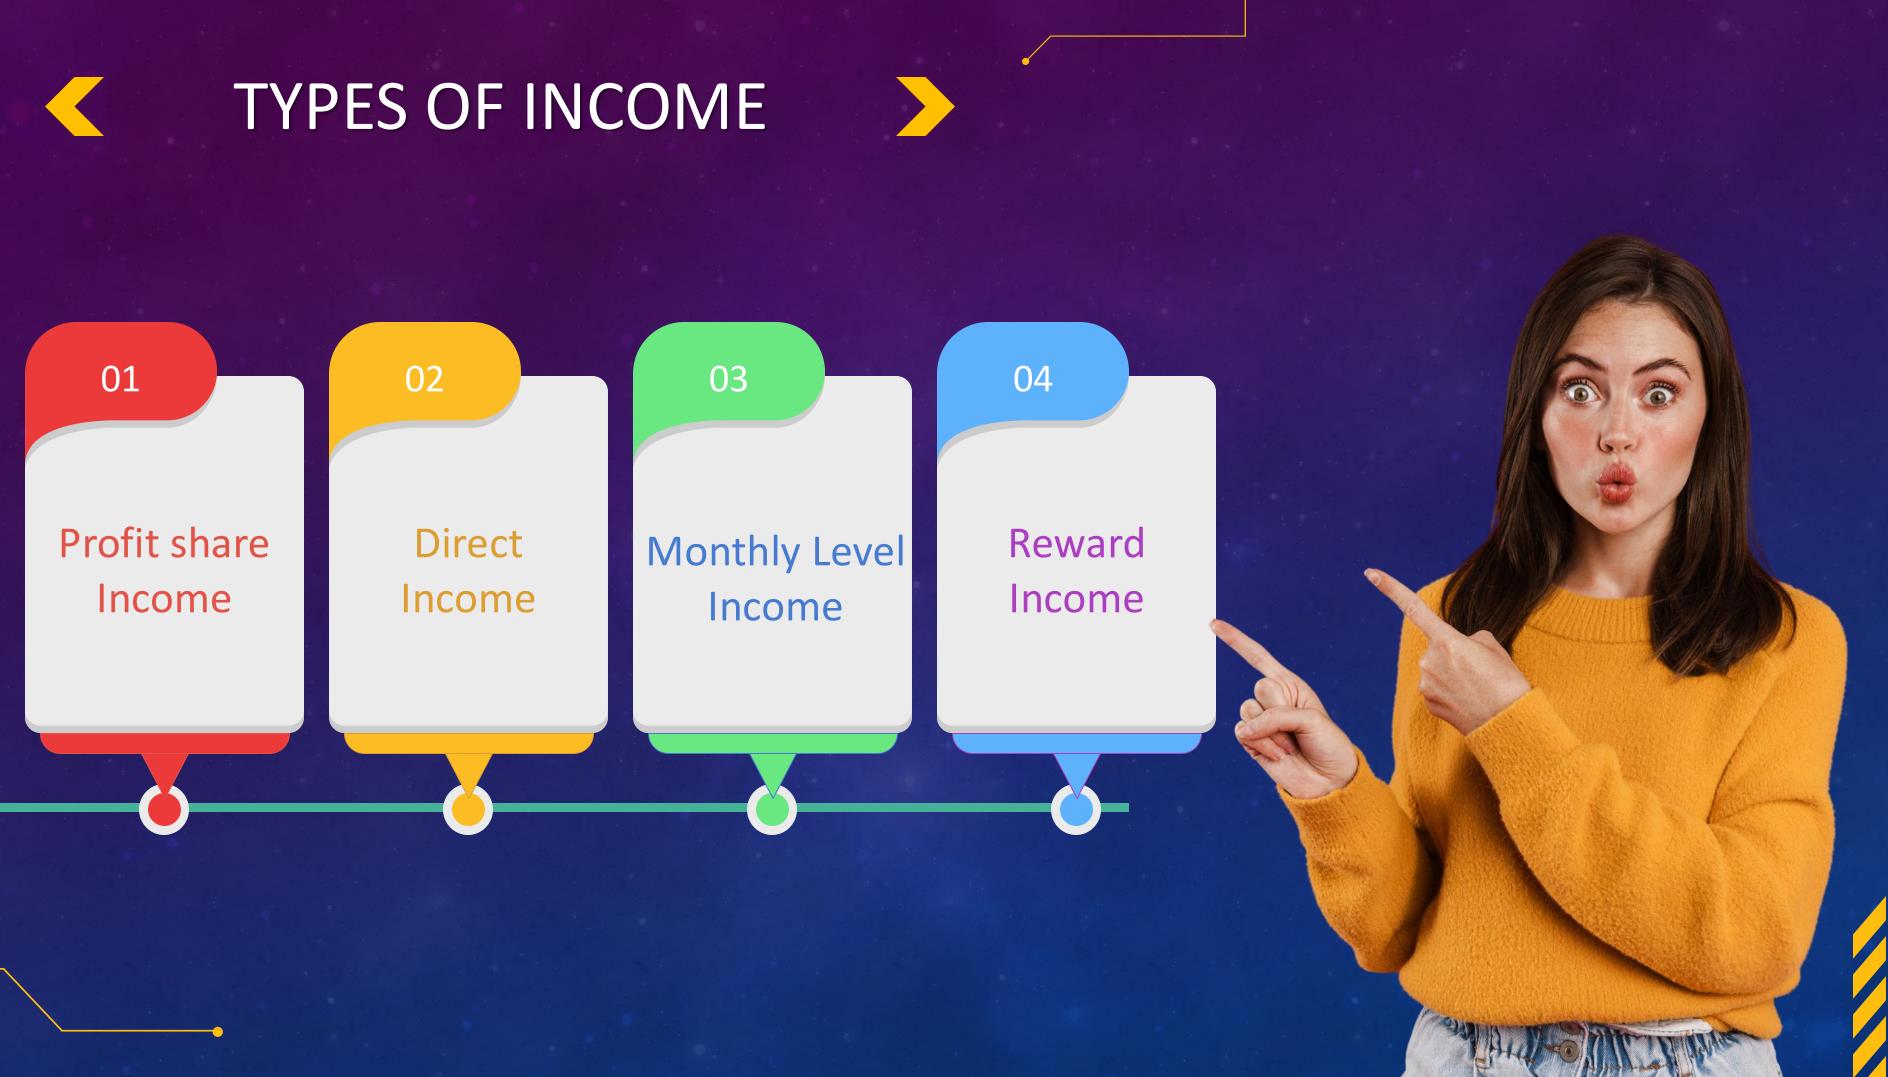

## JOINING PACKAGE

#### DIRECT INCOME

# Direct Income 10% One Time Every Direct Sponsor

1>

# PROFIT SHARE INCOME

You Will Get 5% monthly Profit Share Upto 20 month after 20 month principal amount refund

## MONTHLY LEVEL INCOME

| S.No. | Level            | Income           |
|-------|------------------|------------------|
| 01.   | Level – 01       | 2%(Rs.2000/-)    |
| 02.   | Level – 02       | 1% (Rs. 1000/-)  |
| 03.   | Level – 03 to 04 | 0.50% (Rs.500/-) |
| 04.   | Level – 05 to 08 | 0.25% (Rs.250/-) |
| 05.   | Level – 09 to 18 | 0.10%(100/-)     |

### **REWARD INCOME**

Rs 300000 Direct business is untitle For award and Reward Group for a first 25 GPA Completing 300000/- business will be selected for lucky draw The next cycle (you will be with new GPA And completing 300000/-Business