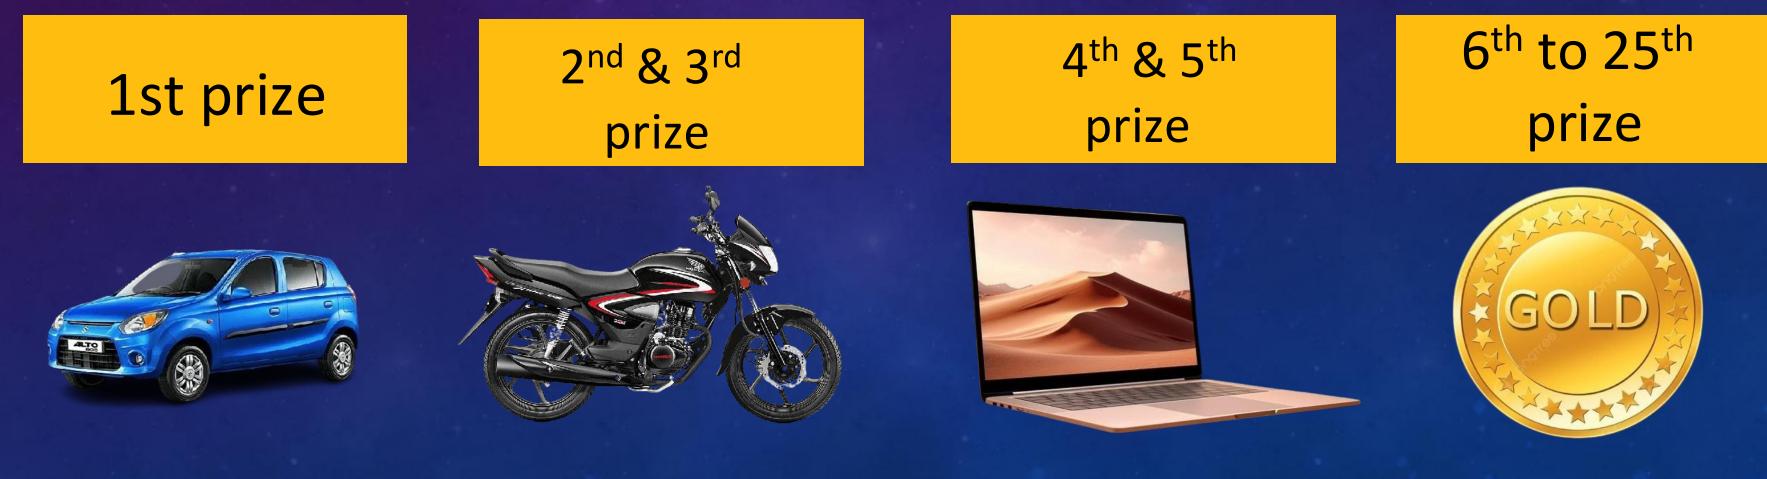

### **REWARD INCOME**

Rs 300000 Direct business is untitle For award and Reward Group for a first 25 GPA Completing 300000/- business will be selected for lucky draw The next cycle (you will be with new GPA And completing 300000/-Business